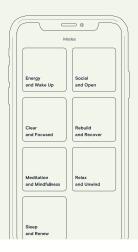

#### Choose your desired mode

Apollo offers seven distinct modes designed to help you reach different goals, whether that's to get more energy, focus your attention, recover after exercise, meditate. relax, or to prepare yourself for restorative sleep. When your Apollo starts, you'll feel gentle waves of vibration that prime your body to meet your goals.