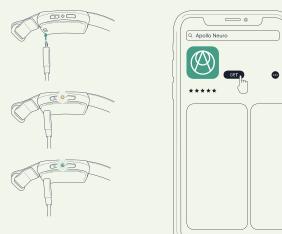

# Download and launch the Apollo Neuro app

## Create your Apollo account

Enter your email address, tap "Send sign in code", then tap "Create" to create your Apollo account.

### Connect to your Apollo

When prompted, press the raised dot button on your Apollo.

- If you see a blinking blue light, tap "Connect to your Apollo" in the app.
- If you see a red light, charge your Apollo.
- If you see a green light, visit bit.ly/apolloFR