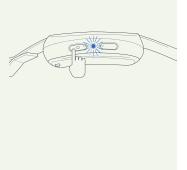

### Connect to your Apollo

When prompted, press the raised dot button on your Apollo.

- If you see a blinking blue light, tap "Connect to your Apollo" in the app.
- If you see a red light, charge your Apollo.
- If you see a green light, visit bit.ly/apolloFR