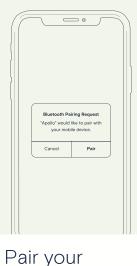

Apollo to your

mobile device

After you sign in, finish your profile,

controlling your Apollo, your mobile

Apollo. Tap "Pair" when you see this

request to pair your Apollo to your

and learn about wearing and

device will ask to pair with your

mobile device.

6